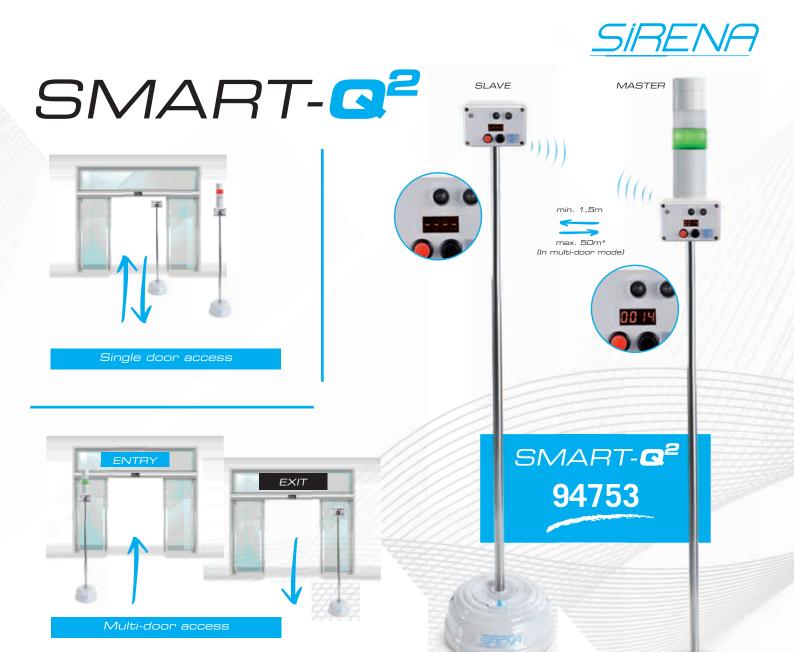

## SMART-Q<sup>2</sup>

**Crowd management system with automatic detection** (working in master-slave mode through radio-frequency) **that allows a visitor counting** without the need to have dedicated staff.

- double sensor (infrared and ultrasound) to optimize the counting accuracy;
- dual operating mode for single door or multidoor access;
- Battery power (up to 11 hours of continuous operation) or mains power supply;
- It's possible to set the duration of usage of the devices to manage people flow;

- It's possible to set the maximum number of people who can be present in the room at the same time. When this number will be reached the system light turns red until the number of people inside the room falls below the set threshold.
- Distance between master and slave: min. 1.5m. -
- max. 50m\* (in multi-door mode).