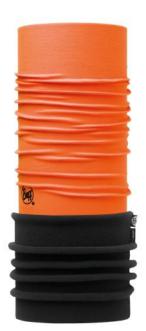

### **DESCRIPTION**

The Polar BUFF contains Polartec fleece at the neck for extra warmth. This buff is recommended for use in static work in cold conditions. Quality: 97% Polyester 3% Elastane. Available sizes: Universal. Available colors: Fluo yellow / navy, fluo orange / navy, navy and black.