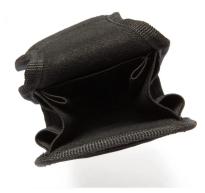

Compact expandable storage Shape-mantaining structure Magnetic closure flap 4 external open-bottomed screwdriver pockets 2 internal screwdriver pockets 1 internal back pocket – 8cm(H) x 6cm(W)\* 1 internal central storage pocket – 8cm(H) x 6cm(W) x 5cm(D)\* 2 front mounted pockets – 7cm(H) x 7cm(W)\* Belt loop attachment Ultra-durable 600×600 denier material Unloaded size 14cm(H) x 9.5cm (W) x 5cm (D)\*