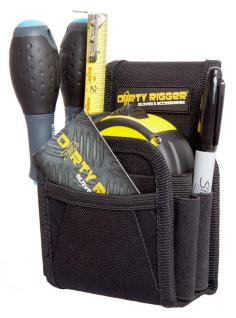

## **Compact Utility Pouch**

Compact Versatility.

Our unique design provides essential tool storage in an ultra-compact space. Simply attach it to your belt and you'll almost instantly forget it's there. This clenched-fist sized pouch utilises every millimetre of space with heavy duty elastic technology which constantly contracts to make the bag no bigger than it ever needs to be. With 6 screw-driver slots, 3 layered pockets and one expandable centre pocket, you'd be amazed just how much you can get in.

Compact expandable storage Shape-mantaining structure Magnetic closure flap 4 external open-bottomed screwdriver pockets 2 internal screwdriver pockets 1 internal back pocket – 8cm(H) x 6cm(W)\* 1 internal central storage pocket – 8cm(H) x 6cm(W) x 5cm(D)\* 2 front mounted pockets – 7cm(H) x 7cm(W)\* Belt loop attachment Ultra-durable 600×600 denier material Unloaded size 14cm(H) x 9.5cm (W) x 5cm (D)\*