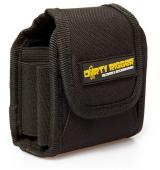

## **Compact Utility Pouch**

Compact Versatility.

Our unique design provides essential tool storage in an ultra-compact space. Simply attach it to your belt and you'll almost instantly forget it's there. This clenched-fist sized pouch utilises every millimetre of space with heavy duty elastic technology which constantly contracts to make the bag no bigger than it ever needs to be. With 6 screw-driver slots, 3 layered pockets and one expandable centre pocket, you'd be amazed just how much you can get in.

Compact expandable storage Shape-mantaining structure Magnetic closure flap 4 external open-bottomed screwdriver pockets 2 internal screwdriver pockets 1 internal back pocket – 8cm(H) x 6cm(W)\* 1 internal central storage pocket – 8cm(H) x 6cm(W) x 5cm(D)\* 2 front mounted pockets – 7cm(H) x 7cm(W)\* Belt loop attachment Ultra-durable 600×600 denier material Unloaded size 14cm(H) x 9.5cm (W) x 5cm (D)\*