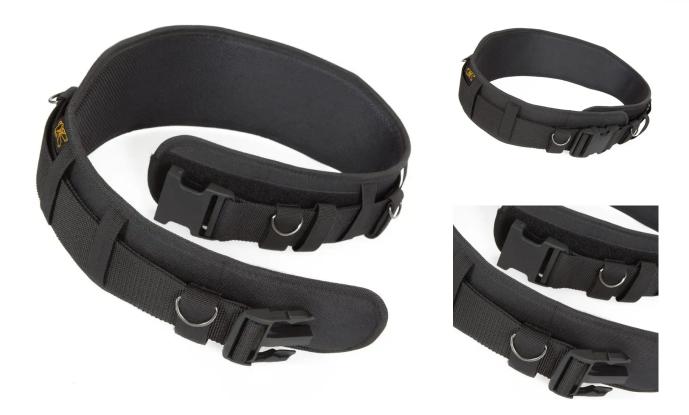

## **Padded Utility Belt**

## Breathable padded tool belt.

Spread the load with an extra wide 12.7cm (5") padded belt-back, lined with a breathable mesh and specially selected foam for optimum all-day comfort. Move freely as the belt narrows at the front and sides, minimising bulk and restriction of movement, often found in wider belts. Four quick access, repositionable D-rings provide you with even more versatility for accessory attachment. Compatible with all Dirty Rigger® tool pouches and accessories.

Extra wide 5 inch padded back
Narrower sides and front for freedom of movement
Breathable mesh for ventilation
Four repositionable D-rings for extra attachments
Heavy duty, quick release belt buckle
Outer belt strap – 5cm wide
Inner belt – 9cm (front width) 12.7cm (back width)
Adjust to fit sizes 30"-42"