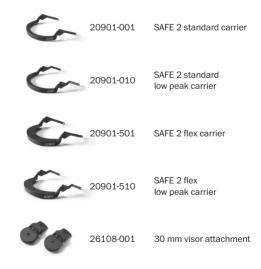

tible with most helmets on the market and all Hellberg visors» Smooth movement of the visor and a firm stand-by position

Visor range

Regardless of the work task or type of hearing protector required, you can easily find a visor for your needs. Thanks to the uniform design, the visor and carriers can be combined with hearing protectors and safety helmets, or be used as stand-alone visor solutions.

| 20912-001 | SAFE steel mesh       |
|-----------|-----------------------|
| 20923-001 | SAFE nylon mesh       |
| 20940-001 | SAFE PC anti-fog      |
| 20933-001 | SAFE acetate anti-fog |
| 20931-001 | SAFE PC green         |
| 20942-001 | SAFE PC goldplated    |
| 20930-001 | SAFE PC visor         |
| 20939-001 | SAFE PC chinguard     |
| 20967-001 | SAFE PC electric arc  |

Article number