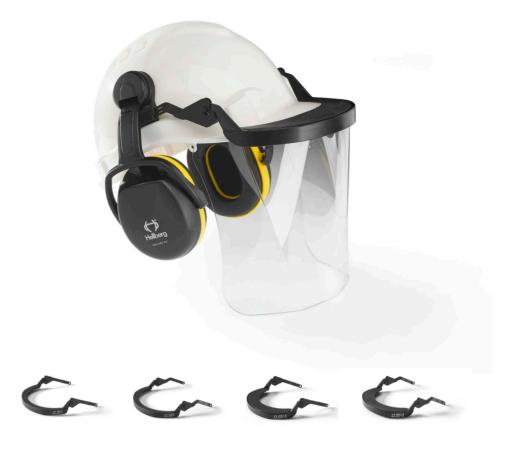

» Compatible with most helmets on the market and all Hellberg visors» Smooth movement of the visor and a firm stand-by position

Visor range

Regardless of the work task or type of hearing protector required, you can easily find a visor for your needs. Thanks to the uniform design, the visor and carriers can be combined with hearing protectors and safety helmets, or be used as stand-alone visor solutions.