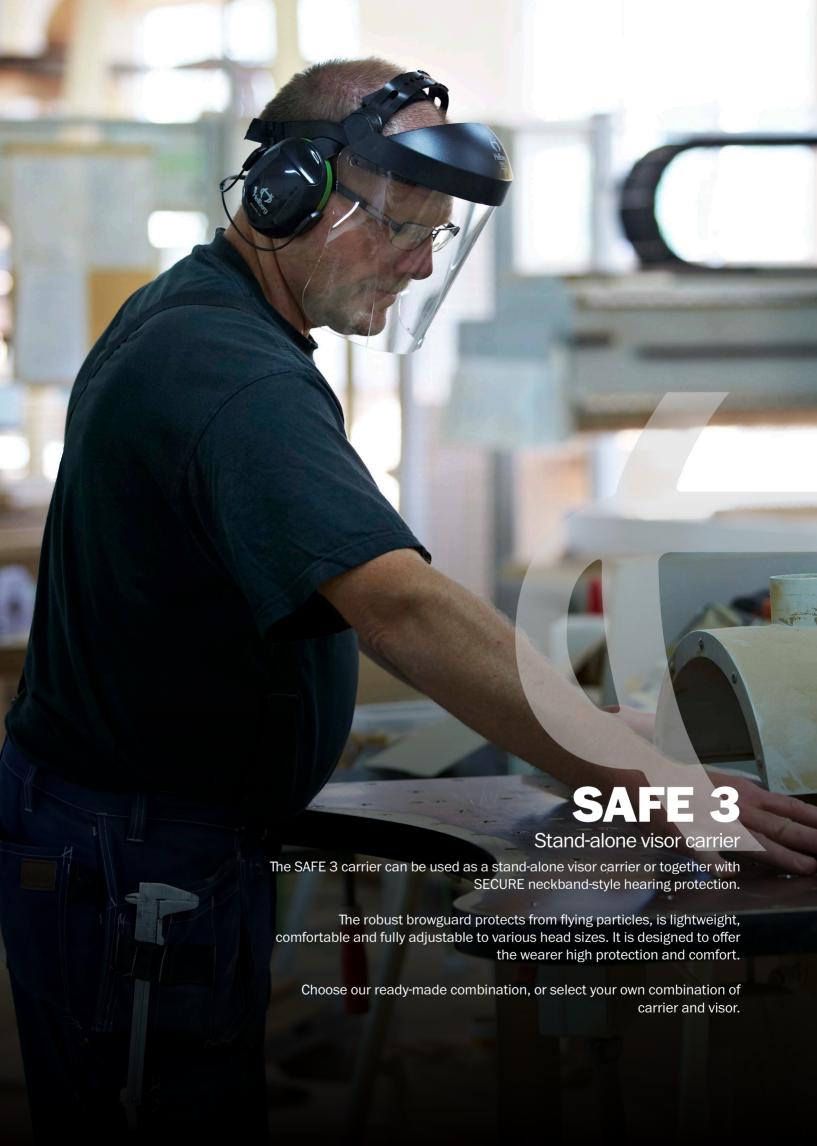

## **Features**

- » Compatible with all Hellberg visors
- » Comfortable adjustable strap
- » Secure movement of the visor and a firm stand-by position

## Visor range

Regardless of the work task or type of hearing protector required, you can easily find a visor for your needs. Thanks to the uniform design, the visor and carriers can be combined with hearing protectors and safety helmets, or be used as stand-alone visor solutions.

| 20912-001 | SAFE steel mesh       |
|-----------|-----------------------|
| 20923-001 | SAFE nylon mesh       |
| 20940-001 | SAFE PC anti-fog      |
| 20933-001 | SAFE acetate anti-fog |
| 20931-001 | SAFE PC green         |
| 20942-001 | SAFE PC goldplated    |
| 20930-001 | SAFE PC visor         |
| 20939-001 | SAFE PC chinguard     |
| 20967-001 | SAF