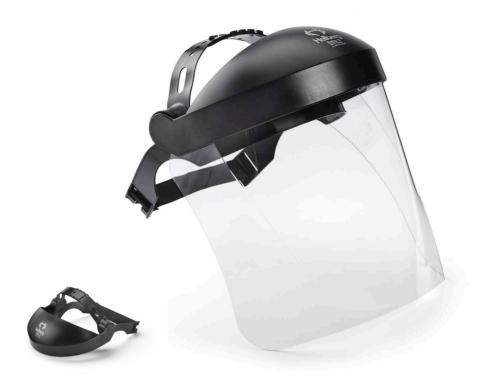

## **Features**

- » Compatible with all Hellberg visors
- » Comfortable adjustable strap
- » Secure movement of the visor and a firm stand-by position

## Visor range

Regardless of the work task or type of hearing protector required, you can easily find a visor for your needs. Thanks to the uniform design, the visor and carriers can be combined with hearing protectors and safety helmets, or be used as stand-alone visor solutions.

## Article number

01 SAFE 3 carrier

65100-001 SAFE 3 PC visor