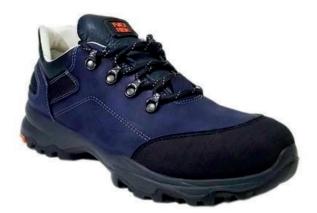

## Technische fiche / Fiche technique / Technical sheet

Article Austin Range Discovery Reference 6029.01 EU Regulation EN ISO 20345:2011 CE Protection Class S3 SRC Sizes 39-47 (UK: 6-13)

Description

Austin is a S3 SRC protection class safety shoe recognized for its hiking inspired design. Developed with an abrasion resistant double density PU + TPU sole, which delivers comfort and extra durability. Austin is also designed with a leather lining material wich guarantees excellent breathability and moisture absorption capabilities.

## Characteristics

Sole DOUBLE DENSITY PU + TPU

Upper material NUBUCK LEATHER (water repellent)

Width 11 (normal last) Protective Toe Cap STEEL (impact-resistant up to 200J)

Lining material LEATHER **Protective Midsole** 