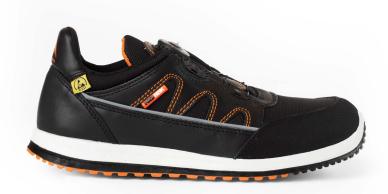

## Description

Sprinter is a S3 SRC ESD WRU protection class safety shoe recognized for its robustness, design and the quick tighten system. Developed with a water repellent black laser, and an abrasion resistant double density PU + rubber sole, which delivers comfort and durability.

Unisex safety shoe ranging from size 35 to 48, Sprinter is ideal for logistics, transport, and outdoor activities.

## **Characteristics**

Sole

DOUBLE DENSITY PU + RUBBER

Upper material

LASER

(water repellent)

Weight

558 gr