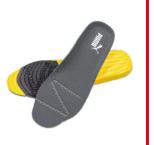

**EVERCUSHION® RELIEF** The contoured evercushion® RELIEF footbed follows the shape of the foot and ensures pressure relief. A specially coordinated arch support enables the foot to be positioned naturally in the shoe and stimulates the muscles while walking. A layer of particularly soft and stable foam guarantees extra cushioning and thus superior shock absorption. Grooves on the underside of the insole ensure that the sole does not slip in the shoe.