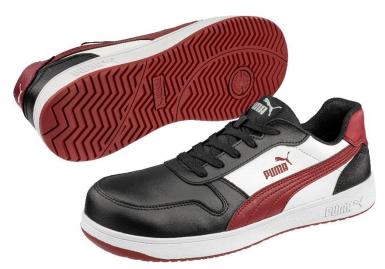

### FRONTCOURT BLK/WHT/RED LOW S3L ESD FO HRO SR

Art. No 64.020.0

| Protection: | fiberglass toe cap and flexible FAP® midsole                                                        |
|-------------|-----------------------------------------------------------------------------------------------------|
| Plus:       | idCELL, ROTATION POINT                                                                              |
| Upper:      | smooth leather                                                                                      |
|             | BreathActive functional lining                                                                      |
| Footbed:    | evercushion <sup>®</sup> RELIEF                                                                     |
| Sole:       | 300 °C heat resistant rubber outsole with excellently slip resistant herringbone pattern and idCell |
| Colour:     | black/white                                                                                         |
| Sizes:      | 39 - 48                                                                                             |
|             |                                                                                                     |
|             |                                                                                                     |