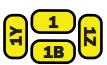

Add

B after the placement and it will be below the (1B)

Y and it will be turned from bottom to top

Z after the placement and it will be turned from top to bottom