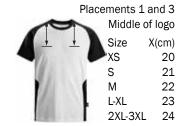

## **Heat Seal & Embroidery**

- 1 Left breast, maximum size 120x120 mm
- 2 Left sleeve, 1 cm above reflective, maximum size 120x120 mm
- 3 Right breast, maximum size 120x120 mm
- 4 Right sleeve, 1 cm above reflective, maximum size 120x120 mm
- 6 Back, top of logo 12 cm below neck seam 280x280 mm
- 7 Center of breast, top of logo 1 cm below neck seam
- 50 Center of breast, in same hight as placements 1 and 3, maximum size 280x280 mm
- 63 Centered, 2 cm above bottom seam, maximum size 280x280 mm