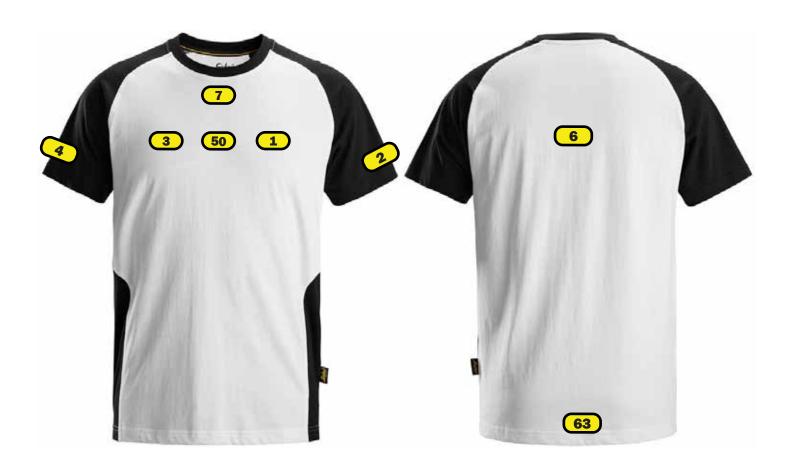

## **Heat Seal & Embroidery**

- 1 Left breast, maximum size 120x120 mm
- 2 Left sleeve, 1 cm above reflective, maximum size 120x120 mm
- 3 Right breast, maximum size 120x120 mm
- 4 Right sleeve, 1 cm above reflective, maximum size 120x120 mm
- 6 Back, top of logo 12 cm below neck seam 280x280 mm
- 7 Center of breast, top of logo 1 cm below neck seam
- 50 Center of breast, in same hight as placements 1 and 3, maximum size 280x280 mm
- 63 Centered, 2 cm above bottom seam, maximum size 280x280 mm