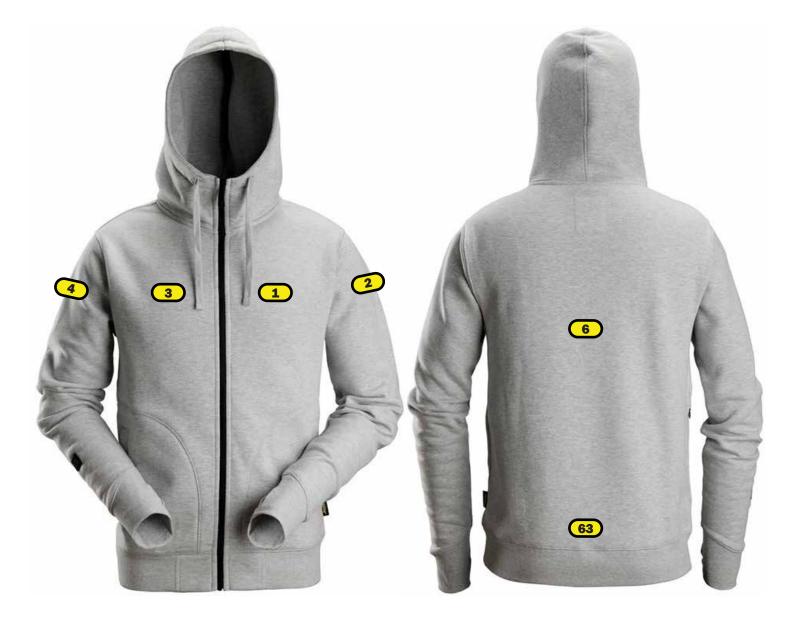

## Logo Placements 2890 Hoodie Full Zip

## Recommended logo placements Heat seal & Embroidery

- 1 Left breast, maximum size 120x120 mm \*
- 2 Left sleeve, top of logo 5 cm below shoulder seam, maximum size 100x100 mm
- 3 Right breast, maximum size 120x120 mm \*
- 4 Right sleeve. top of logo 5 cm below shoulder seam, maximum size 100x100 mm
- 6 Back, top of logo 25 cm below neck seam, maximum size 280x280 mm
- Back, bottom of logo 2 cm above bottom seam, maximum size 280x280 mm