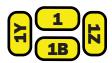

Add
B after the placement and it will be below the (1B)
Y and it will be turned from bottom to top
Z after the placement and it will be turned from top to bottom