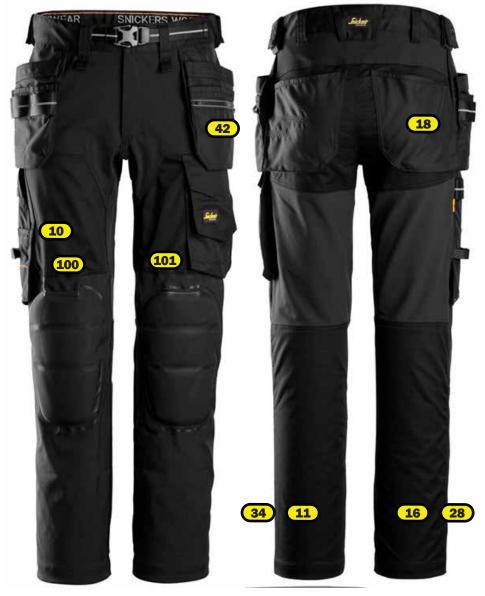

## **Logo Placements** 6590 Stretch Trousers

## **Recommended logo placements Heat seal & Embroidery**

- Right leg 1 cm from seams in the corner of right front pocket 10
- 11 Rear side of left leg (calf), centered between knee and lowest point of the trousers
- 16 Rear side of right leg (calf), centered between knee and lowest point of the trousers
- 18 Centred at right hip-pocket
- 28 Rear side of right leg,centered between knee and lowest point of the trousers
- 34 Rear side of left leg,centered between knee and lowest point of the trousers
- 42 Center on left front pocket
- 100 Right leg, centered in area above knee pocket
- 101 Left leg, centered in area above knee pocket

| T | 1B |  |
|---|----|--|

Add

B after the placement and it will be below the (1B)

Y and it will be turned from bottom to top

Z after the placement and it will be turned from top to bottom

| Placement | Maximum sizes in mm |           |
|-----------|---------------------|-----------|
|           | Embroidery          | Heat seal |
| 10        | 100x100             | 100x100   |
| 11        | 60x250              | 140x200   |
| 16        | 60x250              | 140x200   |
| 18        | 80x40               | 120x120   |
| 28        | 60x250              | 140x200   |
| 34        | 60x250              | 140x200   |
| 42        | -                   | 120x60    |
| 100       | 100x60              | 100x100   |
| 101       | 80x60               | 100x100   |