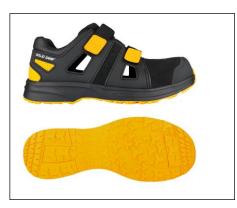

## Personal Protective Equipment Regulation EU 2016/425

| TRADEPORT AB                       |
|------------------------------------|
| MÄTSLINGAN 19A, 18766 TÄBY, SWEDEN |
|                                    |
| ARTICLE NUMBER: SG61007            |
| MODEL NAME: SOLID GEAR DUNE        |
|                                    |
| INESCOP – APPROVED BODY 0160       |
| ·                                  |
| 0160 0272 20                       |
|                                    |
| S1P SRC HRO                        |
|                                    |
| 06 July 2025                       |
|                                    |