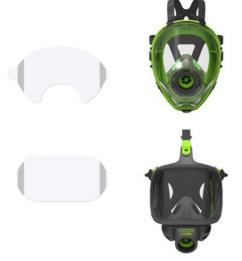

## K19 and K16

Protective film in cellulose acetate for the visor of full face masks BLS 5000 series (K19) or full face masks BLS 3000 series (K16). It is applied thanks to adhesive side strips and it has a flap for easy removal.

## **K15**

Protective film in polycarbonate for the visor of full face masks BLS 5000 series. Its side holes snaps on the side hooks of the mask.

Protects from **mechanical wear**, in case of sandblasting or generally in presence of abrasive substances.