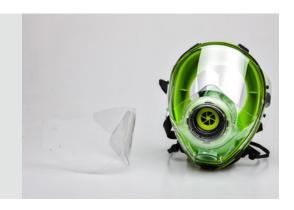

## **K15**

Protective film in polycarbonate for the visor of full face masks BLS 5000 series. Its side holes snaps on the side hooks of the mask.

Protects from **mechanical wear**, in case of sandblasting or generally in presence of abrasive substances.