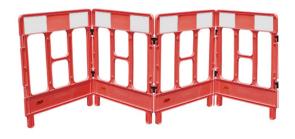

## Workgate® 4 Gate with Reflectives - Red

The WorkGate® is a robust mini barrier designed with contractors in mind. Supplied as 3 or 4 gate versions offering a very versatile solution to many environments and requirements.

Contractor Branding: Large area to allow contractor details to be applied in decal form.

**Feet:** Optional anti-trip feet create a more stable WorkGate® for linear usage.

**Options**: The WorkGate® can be linked to for a square, a triangle or in a single line making it practical for most uses and environments.