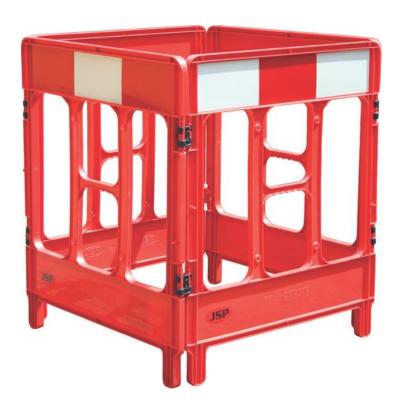

## Workgate® 4 Gate with Reflectives - Red

The WorkGate® is a robust mini barrier designed with contractors in mind. Supplied as 3 or 4 gate versions offering a very versatile solution to many environments and requirements.

**Reflective Panel:** Fully reflective panel meeting EN12899-1 requirements.

Flexible Linking: Black adjoining clips give flexible multi positioning configurations.

**Handles:** Convenient handles with moulded finger grips make the WorkGate® especially easy to manoeuvre.

Contractor Branding: Large area to allow contractor details to be applied in decal form.

**Feet:** Optional anti-trip feet create a more stable WorkGate® for linear usage.

**Options**: The WorkGate® can be linked to for a square, a triangle or in a single line making it practical for most uses and environments.

**Recyclable**: Contains no metal parts, making it ideal for working in electrical environments and easy to recycle.

Temporary Signage: Locating holes enable courtesy orpedestrian signs to be fitted.