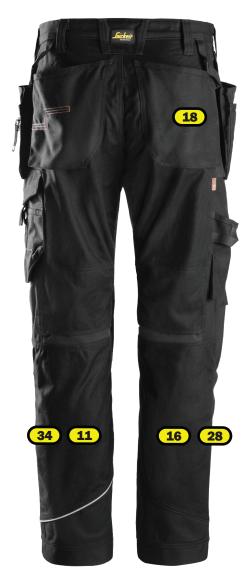

#### Heat seal & Embriodery

- 11 Rear side of left leg (calf), centered between knee and lowest point of the trousers
- 16 Rear side of right leg (calf), centered between knee and lowest point of the trousers
- 28 Rear side of right leg, centered between knee and lowest point of the trousers Z or
- 34 Rear side of left leg,centered between knee and lowest point of the trousers Z or Y
- 100 Right leg, centered 2 cm above pocket seam