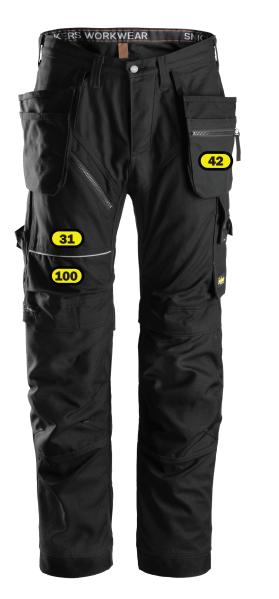

### Heat seal

- 31 2 cm from seams in the corner of right front pocket
- 42 Centred at left front holster-pocket