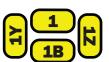

#### Add B after the placement and it will be below the (1B) Y and it will be turned from bottom to top Z after the placement and it will be turned from top to bottom